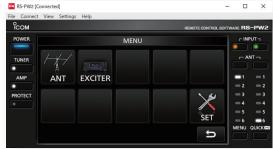

## RS-PW2

ICOM

Needle Type Meter\*1

Multi-Function Meter\*1

Antenna Select\*1

Set Menu\*1

# Remotely Control the IC-PW2 over the Internet/LAN

The RS-PW2 enables full remote control of all IC-PW2 functions, including Power ON/OFF, from your Windows™ PC:

- Control amplifier power ON/OFF
- View various meters (RF power/SWR/ALC level/Vd/ld) with a choice of needle or multi-function type meter
- Select the RF input (Exciter 1 or 2)
- Select the antenna connector (ANT 1 ~ ANT 6)
- Select the Antenna Tuner setting (ON/OFF/Tune)

- Switch Max Power setting (500 W or 1 kW)\*
  - \* This item can be set when the IC-PW2, Linear Amplifier is connected to a 180 ~ 264 V AC power source.
- Select the Antenna Memory setting for each frequency band (1.8 MHz ~ 50 MHz)
- Monitor operating frequency and TX/RX status
- Display Temperature and Humidity information

<sup>\*1</sup> One of these screens is shown at a time.