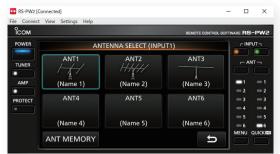

## RS-PW2

ICOM

Needle Type Meter\*1

Multi-Function Meter\*1

Antenna Select\*1

Set Menu\*1

# Remotely Control the IC-PW2 over the Internet/LAN

The RS-PW2 enables full remote control of all IC-PW2 functions, including Power ON/OFF, from your Windows™ PC:

- Control amplifier power ON/OFF
- View various meters (RF power/SWR/ALC level/Vd/ld) with a choice of needle or multi-function type meter
- Select the RF input (Exciter 1 or 2)
- Select the antenna connector (ANT 1 ~ ANT 6)
- Select the Antenna Tuner setting (ON/OFF/Tune)

<sup>\*1</sup> One of these screens is shown at a time.