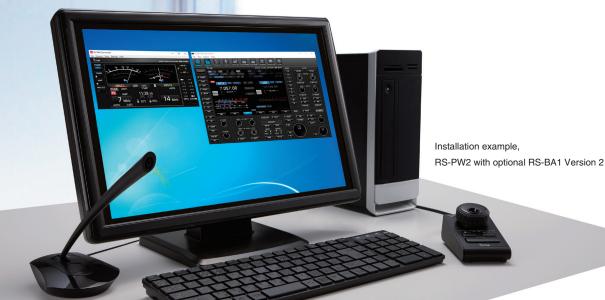

# Remotely Control the IC-PW2 over the Internet/LAN

The RS-PW2 enables full remote control of all IC-PW2 functions, including Power ON/OFF, from your Windows™ PC:

- Control amplifier power ON/OFF
- View various meters (RF power/SWR/ALC level/Vd/ld) with a choice of needle or multi-function type meter
- Select the RF input (Exciter 1 or 2)
- Select the antenna connector (ANT 1 ~ ANT 6)
- Select the Antenna Tuner setting (ON/OFF/Tune)

- Switch Max Power setting (500 W or 1 kW)\*
  - \* This item can be set when the IC-PW2, Linear Amplifier is connected to a 180 ~ 264 V AC power source.
- Select the Antenna Memory setting for each frequency band (1.8 MHz ~ 50 MHz)
- Monitor operating frequency and TX/RX status
- Display Temperature and Humidity information