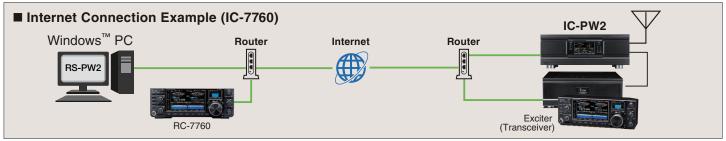

-PW2 enables full remote control of all IC-PW2 functions, including Power ON/OFF, from your Windows™ PC:

- Control amplifier power ON/OFF
- View various meters (RF power/SWR/ALC level/Vd/ld) with a choice of needle or multi-function type meter
- Select the RF input (Exciter 1 or 2)
- Select the antenna connector (ANT 1 ~ ANT 6)
- Select the Antenna Tuner setting (ON/OFF/Tune)

- Switch Max Power setting (500 W or 1 kW)\*
  - \* This item can be set when the IC-PW2, Linear Amplifier is connected to a 180 ~ 264 V AC power source.
- Select the Antenna Memory setting for each frequency band (1.8 MHz ~ 50 MHz)
- Monitor operating frequency and TX/RX status
- Display Temperature and Humidity information

<sup>\*1</sup> One of these screens is shown at a time.



#### **CONNECTION EXAMPLES**





#### MINIMUM SYSTEM REQUIREMENTS

#### PC (For Remote station)

| Operating            | Windows 11 (64-bit), Windows 10 (32/64-bit)                                                              |
|----------------------|----------------------------------------------------------------------------------------------------------|
| system               | (Windows on ARM processors is not supported.)                                                            |
| CPU                  | 1.8 GHz Processor or better (multi-core for Windows 11)                                                  |
| Memory               | Windows 11 (64-bit): 4 GB or more,                                                                       |
|                      | Windows 10 (64-bit): 4 GB or more,