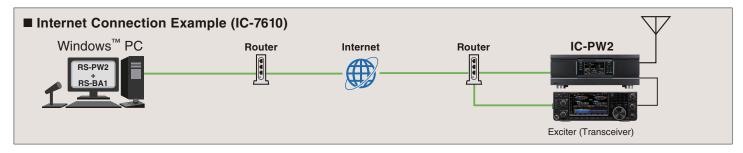

RS-PW2 enables full remote control of all IC-PW2 functions, including Power ON/OFF, from your Windows™ PC:

- Control amplifier power ON/OFF
- View various meters (RF power/SWR/ALC level/Vd/ld) with a choice of needle or multi-function type meter
- Select the RF input (Exciter 1 or 2)
- Select the antenna connector (ANT 1 ~ ANT 6)
- Select the Antenna Tuner setting (ON/OFF/Tune)

- Switch Max Power setting (500 W or 1 kW)\*
  - \* This item can be set when the IC-PW2, Linear Amplifier is connected to a 180 ~ 264 V AC power source.
- Select the Antenna Memory setting for each frequency band (1.8 MHz ~ 50 MHz)
- Monitor operating frequency and TX/RX status
- Display Temperature and Humidity information

<sup>\*1</sup> One of these screens is shown at a time.



#### **CONNECTION EXAMPLES**





#### MINIMUM SYSTEM REQUIREMENTS

#### PC (For Remote station)

| Operating            | Windows 11 (64-bit), Windows 10 (32/64-bit)                                                              |
|----------------------|----------------------------------------------------------------------------------------------------------|
| system               | (Windows on ARM processors is not supported.)                                                            |
| CPU                  | 1.8 GHz Processor or better (multi-core for Windows 11)                                                  |
| Memory               | Windows 11 (64-bit): 4 GB or more,                                                                       |
|                      | Windows 10 (64-bit): 4 GB or more,