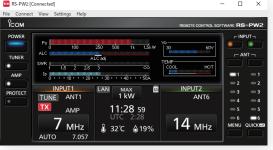

## RS-PW2

ICOM

Needle Type Meter\*1

Multi-Function Meter\*1

Antenna Select\*1

Set Menu\*1

# Remotely Control the IC-PW2 over the Internet/LAN

The RS-PW2 enables full remote control of all IC-PW2 functions, including Power ON/OFF, from your Windows™ PC:

- Control amplifier power ON/OFF
- View various meters (RF power/SWR/ALC level/Vd/ld) with a choice of needle or multi-function type meter
- Select the RF input (Exciter 1 or 2)
- Select the antenna connector (ANT 1 ~ ANT 6)
- Select the Antenna Tuner setting (ON/OFF/Tune)

<sup>\*1</sup> One of these screens is shown at a time.