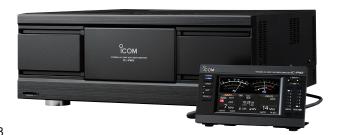

#### HF/50 MHz 1 kW LINEAR AMPLIFIER

### IC-PW2

- High power and full duty cycle operation
- Increased linearity and clean transmission
- 2 × 6 automatic antenna selector
- Detachable controller
- RX In/Out connectors for multi-band BPF
- Compatible with IC-7760, IC-7610, IC-7300, IC-7100 and IC-718