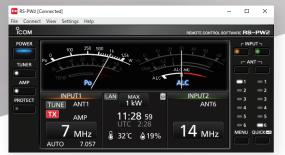

## RS-PW2

ICOM

Needle Type Meter\*1

Multi-Function Meter\*1

Antenna Select\*1

Set Menu\*1

# Remotely Control the IC-PW2 over the Internet/LAN

The RS-PW2 enables full remote control of all IC-PW2 functions, including Power ON/OFF, from your Windows™ PC:

- Control amplifier power ON/OFF
- View various meters (RF power/SWR/ALC level/Vd/ld) with a choice of needle or multi-function type meter
- Select the RF input (Exciter 1 or 2)
- Select the antenna connector (ANT 1 ~ ANT 6)
- Select the Antenna Tuner setting (ON/OFF/Tune)

<sup>\*1</sup> One of these screens is shown at a time.